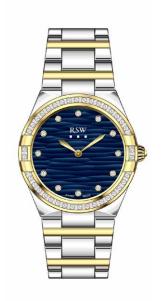

itzerland,

In 1983 the brand was the brand was relaunched under the name RSW – Standing for RAMA SWISS WATCH- with a clear philosophy : to produce niche timepieces under the brand's own name.

Today, RSW offers several products lines, all designed and developed to match contemporary trends.

There is always something 'extra' with an RSW watch. With models that Keep RSW ahead in the innovation stakes. RSW timepieces are made in Switzerland, designed and produced in the watch valley Le Locle.

In 2018, the brand has been acquired by the Ribawatch Group, the combination of the two companies within a new group will allow to grow the company international development. RSW now have the means to carry out a new vision as we enter an era where the brand is defined by its values and history.











RSWL156-GG-D-1

RSWL156-GG-D-12

RSWL156-SG-D-1

RSWL156-SG-D-9



### RSWL156-SR-D-4











RSWL156-GL-D-1

RSWL156-GL-D-12

RSWL156-SGL-D-1

. . .

RSWL156-SGL-D-9

### RSWL156-SRL-D-4













RSWL156-GG-1

RSWL156-GG-12

RSWL156-SG-1

RSWL156-SG-9

### RSWL156-SR-4











RSWL149-SG-DD-9

RSWL149-SS-DD-7

RSWL149-SG-DD-12

RSWL149-SG-DD-7



RSWL149-GG-DD-7









RSWL149-GG-D-7



RSWL149-SS-D-7

RSWL149-SG-D-7



RSWL149-SG-D-12











RSWL150-SS-DD-7

RSWL150-GG-DD-7

RSWL150-GG-DD-9A

RSWL150-SG-DD-12



## RSWL150-SG-DD-9











RSWL150-GG-D-9A

RSWL150-GG-D-12

RSWL150-SG-D-9

RSWL150-GG-D-7



### RSWL150-SS-D-7











RSWL153-SS-9A

RSWL153-SG-1

RSWL153-GG-12

RSWL153-SG-9

# RSWL153-GG-1











RSWL153-GG-D-12

RSWL153-SG-D-9

RSWL153-GG-D-