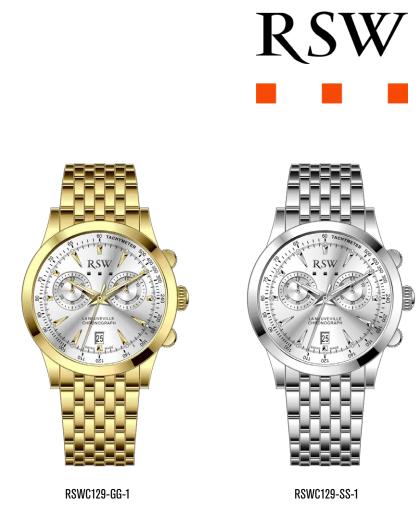

### RSWM137-SL-14

RSWC129-SS-12

RSWC129-SS-9

RSWC129-SL-12

RSWC129-SL-3

**RSW** 

RSWC130-SS-3

RSWC130-SS-1