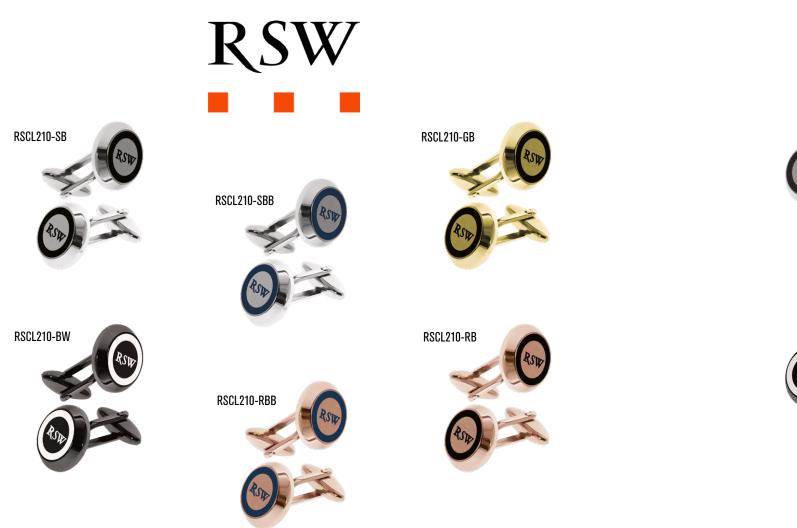

### RSWM106-SS-1

RSWL106-SS-1

RSWM106-SR-1

RSWL106-SR-1

RSWL106-SL-12

RSCL211-SB

RSCL211-SBB

RSW

RSCL211-BW

RSCL211-RBB

### RSCL211-GB

### RSCL211-RB

RSW

DS-RSW-C

DS-RSW-W

www.rswswiss.com