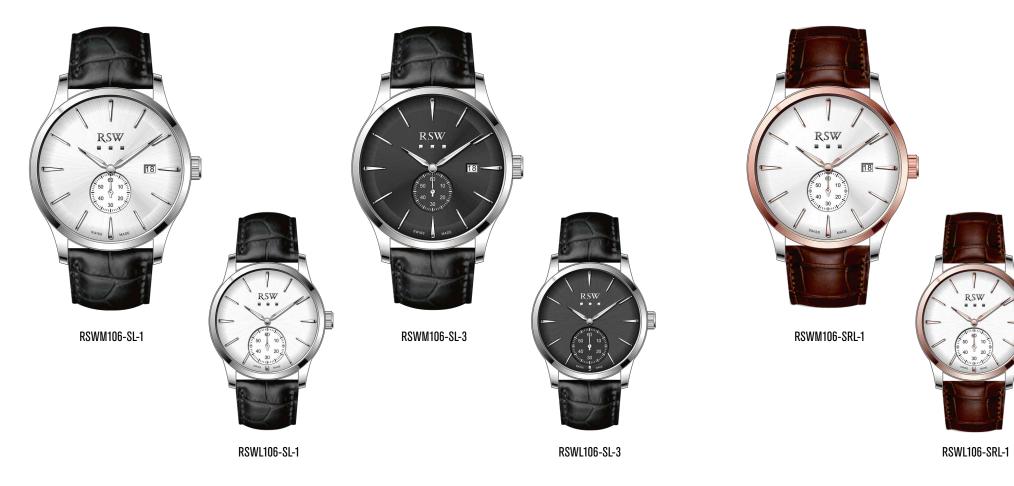

### RSWM106-SS-1

RSWL106-SS-1

RSWM106-SR-1

RSWL106-SR-1

RSWL106-SL-12

RSCL211-SB

RSCL211-SBB

RSW