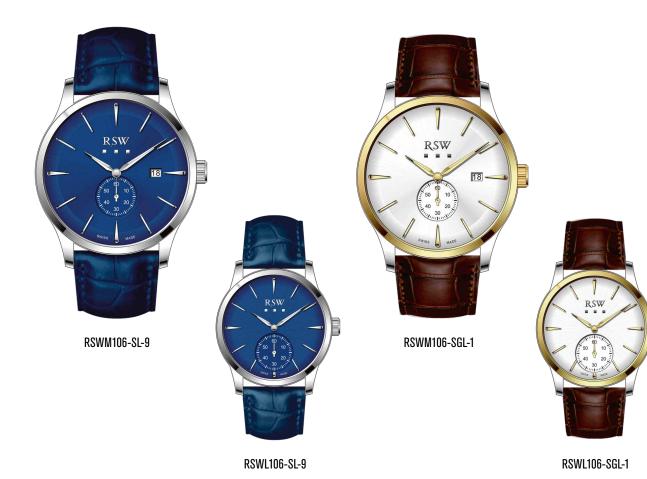

### RSWM106-SS-1

RSWL106-SS-1

RSWM106-SR-1

RSWL106-SR-1

RSWL106-SL-12

RSCL211-SB

RSCL211-SBB

RSW