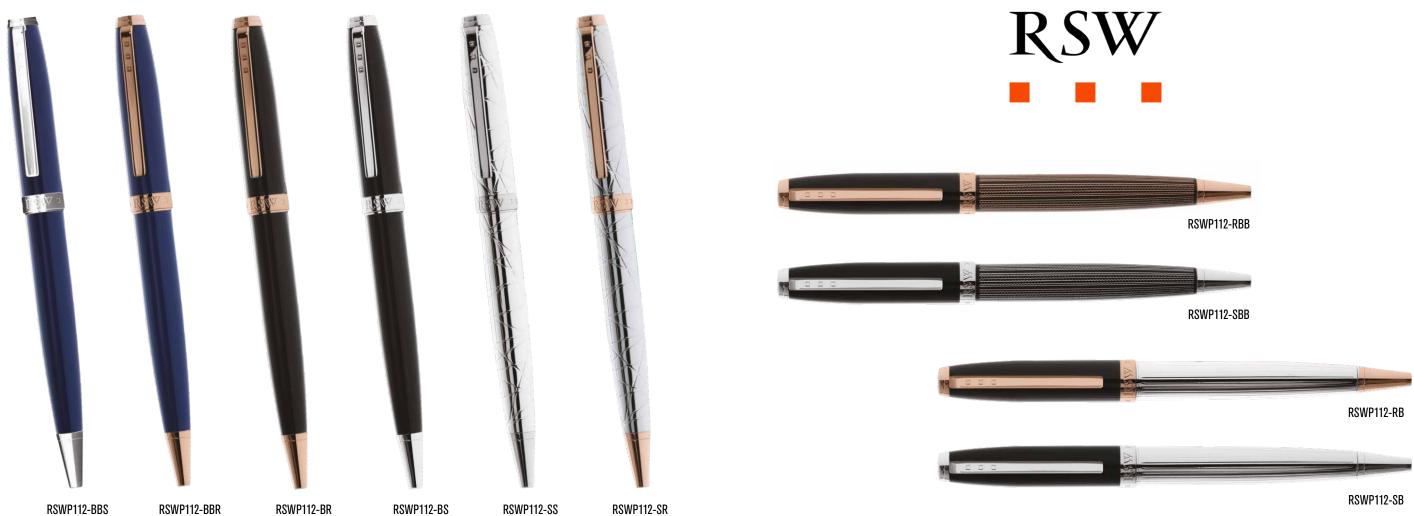

W

RSWM122-SL-9

RSWM122-SL-12

### RSWM122-SRL-2



RSWM117-TT-2



RSW







RSWM117-SS-3







RSWM117-SL-1



RSWM117-SRL-12



RSWM117-SL-9

RSWM117-SL-3



(APA)

RSWM117-TL-2











RSWM155-SR-5



RSWM155-SS-9

RSWM155-SR-12



RSWM155-SS-2









RSWM155-SRL-5

RSWM155-SL-3

RSWM155-SL-9

RSWM155-SRL-12











RSWM137-SS-12

RSWM137-SS-15



RSWM137-SS-14





RSWM137-SL-9





RSWM137-SL-3

RSWM137-SL-15



### RSWM137-SL-14







RSWC129-SS-12



RSWC129-SS-9











RSWC129-SL-12



RSWC129-SL-3





**RSW** 





RSWC130-SS-3

RSWC130-SS-1

RSWC130-SS-9

RSWC130-SS-2



RSWC130-SS-12









RSWC130-SX-1



RSWC130-SX-12



RSWC130-SX-3





RSWM113-SS-12











### RSWM106-SS-1



RSWL106-SS-1





RSWM106-SR-1





RSWL106-SR-1











RSWL106-SL-12













RSCL211-SB



RSCL211-SBB

RSW



RSCL211-BW



RSCL211-RBB



### RSCL211-GB





### RSCL211-RB

















RSW



DS-RSW-C









DS-RSW-W

www.rswswiss.com