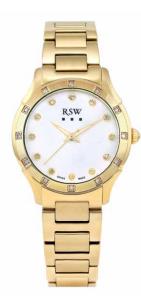

ovation stakes. RSW timepieces are made in Switzerland, designed and produced in the watch valley Le Locle.

In 2018, the brand has been acquired by the Ribawatch Group, the combination of the two companies within a new group will allow to grow the company international development. RSW now have the means to carry out a new vision as we enter an era where the brand is defined by its values and history.











RSWL156-GG-D-1

RSWL156-GG-D-12

RSWL156-SG-D-1

RSWL156-SG-D-9



### RSWL156-SR-D-4











RSWL156-GL-D-1

RSWL156-GL-D-12

RSWL156-SGL-D-1

. . .

RSWL156-SGL-D-9

### RSWL156-SRL-D-4













RSWL156-GG-1

RSWL156-GG-12

RSWL156-SG-1

RSWL156-SG-9

### RSWL156-SR-4











RSWL149-SG-DD-9

RSWL149-SS-DD-7

RSWL149-SG-DD-12

RSWL149-SG-DD-7



RSWL149-GG-DD-7









RSWL149-GG-D-7



RSWL149-SS-D-7

RSWL149-SG-D-7



RSWL149-SG-D-12











RSWL150-SS-DD-7

RSWL150-GG-DD-7

RSWL150-GG-DD-9A

RSWL150-SG-DD-12



## RSWL150-SG-DD-9











RSWL150-GG-D-9A

RSWL150-GG-D-12

RSWL150-SG-D-9

RSWL150-GG-D-7



### RSWL150-SS-D-7











RSWL153-SS-9A

RSWL153-SG-1

RSWL153-GG-12

RSWL153-SG-9

# RSWL153-GG-1











RSWL153-GG-D-12

RSWL153-SG-D-9

RSWL153-GG-D-1

RSWL153-SG-D-1













RSWL153-SS-DD-9A

RSWL153-SG-DD-7

RSWL153-GG-DD-12

RSWL153-SG-DD-9

RSWL153-GG-DD-1



RSWL136-SS-D-7



RSWL136-SS-DD-7

RSWL136-GG-DD-7



RSWL136-SS-D-12











RSWL115-RR-7

RSWL115-SR-9



RSWL115-SS-7











RSWL115-RR-D-7

RSWL115-SR-D-9



RSWL115-SS-D-7





RSWL120-RR-8

RSWL120-SS-7



RSWL120-GG-7













RSWM122-SS-1

RSWM122-SS