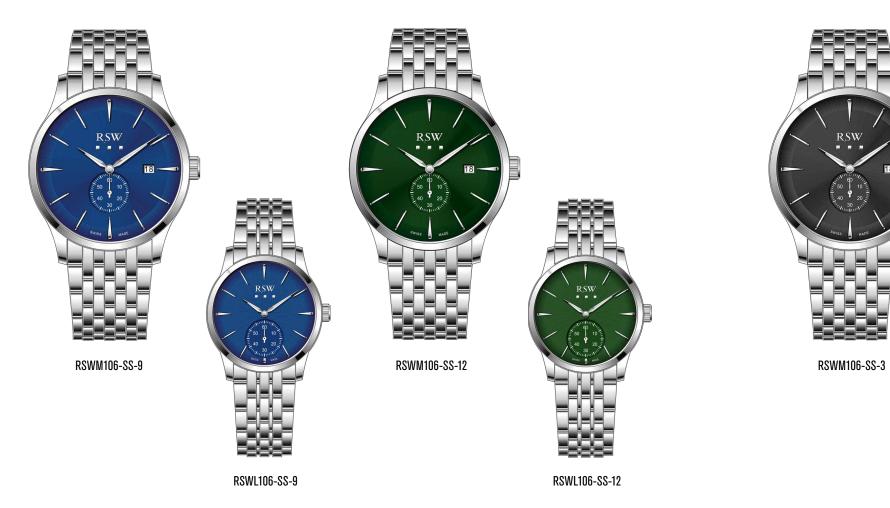

### RSWM106-SS-1

RSWL106-SS-1

RSWM106-SR-1

RSWL106-SR-1

RSWL106-SL-12

RSCL211-SB

RSCL211-SBB

RSW