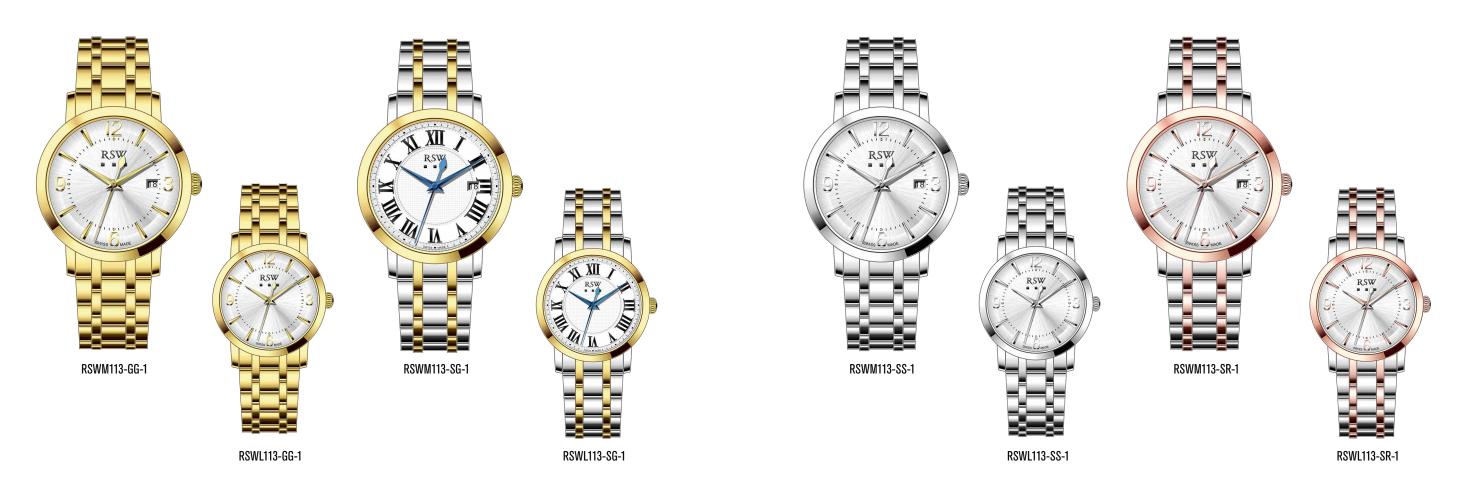

RSWM122-SS-2

RSWM122-SS-9

RSWM122-SS-12

### RSWM122-SR-2











RSWM122-SL-1

RSWM122-SL-2

RSW

RSWM122-SL-9

RSWM122-SL-12

### RSWM122-SRL-2



RSWM117-TT-2



RSW







RSWM117-SS-3







RSWM117-SL-1



RSWM117-SRL-12



RSWM117-SL-9

RSWM117-SL-3



(APA)

RSWM117-TL-2











RSWM155-SR-5



RSWM155-SS-9

RSWM155-SR-12



RSWM155-SS-2









RSWM155-SRL-5

RSWM155-SL-3

RSWM155-SL-9

RSWM155-SRL-12











RSWM137-SS-12

RSWM137-SS-15



RSWM137-SS-14





RSWM137-SL-9





RSWM137-SL-3

RSWM137-SL-15



### RSWM137-SL-14







RSWC129-SS-12



RSWC129-SS-9











RSWC129-SL-12



RSWC129-SL-3





**RSW** 





RSWC130-SS-3

RSWC130-SS-1

RSWC130-SS-9

RSWC130-SS-2



RSWC130-SS-12









RSWC130-SX-1



RSWC130-SX-12



RSWC130-SX-3





RSWM113-SS-12











### RSWM106-SS-1



RSWL106-SS-1





RSWM106-SR-1





RSWL106-SR-1











RSWL106-SL-12













RSCL211-SB



RSCL211-SBB

RSW



RSCL211-BW



RSCL211-RBB



### RSCL211-GB





### RSCL211-RB

















RSW



DS-RSW-C









DS-RSW-W

www.rswswiss.com