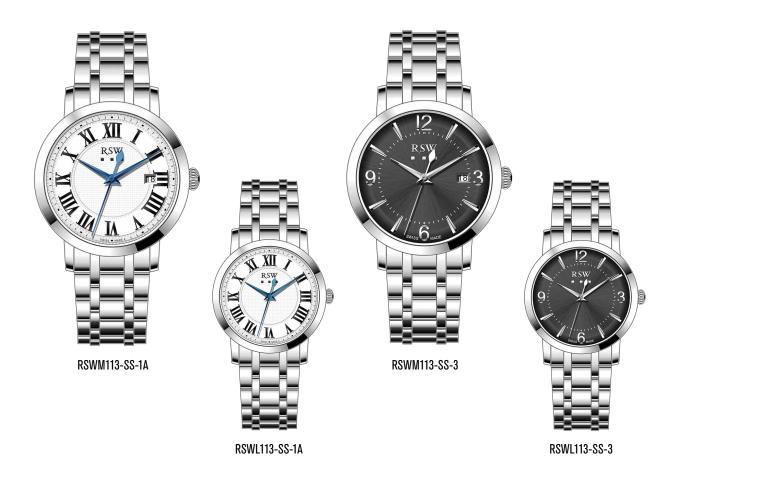

RSWC130-SS-9

RSWC130-SS-2

RSWC130-SS-12

RSWC130-SX-1

RSWC130-SX-12

RSWC130-SX-3

RSWM113-SS-12

### RSWM106-SS-1

RSWL106-SS-1

RSWM106-SR-1

RSWL106-SR-1

RSWL106-SL-12

RSCL211-SB

RSCL211-SBB

RSW