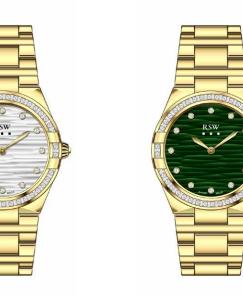

zerland,

In 1983 the brand was the brand was relaunched under the name RSW – Standing for RAMA SWISS WATCH- with a clear philosophy : to produce niche timepieces under the brand's own name.

Today, RSW offers several products lines, all designed and developed to match contemporary trends.

There is always something 'extra' with an RSW watch. With models that Keep RSW ahead in the innovation stakes. RSW timepieces are made in Switzerland, designed and produced in the watch valley Le Locle.

In 2018, the brand has been acquired by the Ribawatch Group, the combination of the two companies within a new group will allow to grow the company international development. RSW now have the means to carry out a new vision as we enter an era where the brand is defined by its values and history.











RSWL156-GG-D-1

RSWL156-GG-D-12

RSWL156-SG-D-1

RSWL156-SG-D-9



### RSWL156-SR-D-4











RSWL156-GL-D-1

RSWL156-GL-D-12

RSWL156-SGL-D-1

. . .

RSWL156-SGL-D-9

### RSWL156-SRL-D-4













RSWL156-GG-1

RSWL156-GG-12

RSWL156-SG-1

RSWL156-SG-9

### RSWL156-SR-4











RSWL149-SG-DD-9

RSWL149-SS-DD-7

RSWL149-SG-DD-12

RSWL149-SG-DD-7



RSWL149-GG-DD-7









RSWL149-GG-D-7



RSWL149-SS-D-7

RSWL149-SG-D-7



RSWL149-SG-D-12











RSWL150-SS-DD-7

RSWL150-GG-DD-7

RSWL150-GG-DD-9A

RSWL150-SG-DD-12



## RSWL150-SG-DD-9











RSWL150-GG-D-9A

RSWL150-GG-D-12

RSWL150-SG-D-9

RSWL150-GG-D-7



### RSWL150-SS-D-7











RSWL153-SS-9A

RSWL153-SG-1

RSWL153-GG-12

RSWL153-SG-9

# RSWL153-GG-1











RSWL153-GG-D-12

RSWL153-SG-D-9

RSWL153-GG-D-1