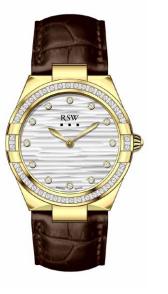

SS WATCH- with a clear philosophy : to produce niche timepieces under the brand's own name.

Today, RSW offers several products lines, all designed and developed to match contemporary trends.

There is always something 'extra' with an RSW watch. With models that Keep RSW ahead in the innovation stakes. RSW timepieces are made in Switzerland, designed and produced in the watch valley Le Locle.

In 2018, the brand has been acquired by the Ribawatch Group, the combination of the two companies within a new group will allow to grow the company international development. RSW now have the means to carry out a new vision as we enter an era where the brand is defined by its values and history.











RSWL156-GG-D-1

RSWL156-GG-D-12

RSWL156-SG-D-1

RSWL156-SG-D-9



### RSWL156-SR-D-4











RSWL156-GL-D-1

RSWL156-GL-D-12

RSWL156-SGL-D-1

. . .

RSWL156-SGL-D-9

### RSWL156-SRL-D-4













RSWL156-GG-1

RSWL156-GG-12

RSWL156-SG-1

RSWL156-SG-9

### RSWL156-SR-4











RSWL149-SG-DD-9

RSWL149-SS-DD-7

RSWL149-SG-DD-12

RSWL149-SG-DD-7



RSWL149-GG-DD-7









RSWL149-GG-D-7



RSWL149-SS-D-7

RSWL149-SG-D-7



RSWL149-SG-D-12











RSWL150-SS-DD-7

RSWL150-GG-DD-7

RSWL150-GG-DD-9A

RSWL150-SG-DD-12



## RSWL150-SG-DD-9











RSWL150-GG-D-9A

RSWL150-GG-D-12

RSWL150-SG-D-9

RSWL150-GG-D-7



### RSWL150-SS-D-7











RSWL153-SS-9A

RSWL153-SG-1

RSWL153-GG-12

RSWL153-SG-9

# RSWL153-GG-1











RSWL153-GG-D-12

RSWL153-SG-D-9

RSWL153-GG-D-1

RSWL153-SG-D-1













RSWL153-SS-DD-9A

RSWL153-SG-DD-7

RSWL153-GG-DD-12

RSWL153-SG-DD-9