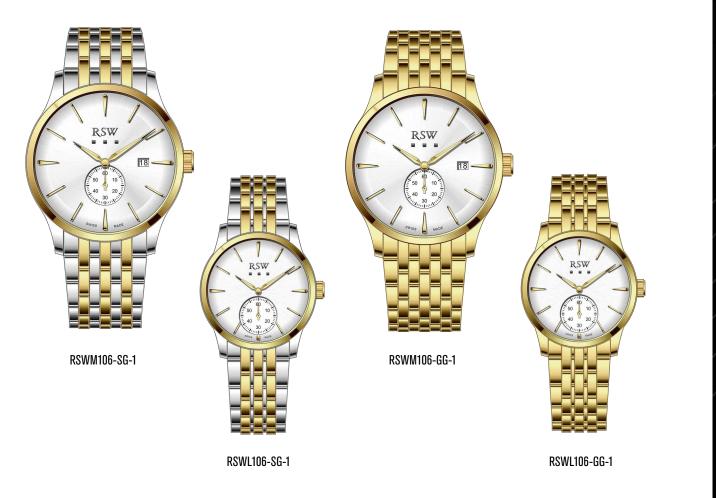

### RSWM106-SS-1

RSWL106-SS-1

RSWM106-SR-1

RSWL106-SR-1

RSWL106-SL-12

RSCL211-SB

RSCL211-SBB

RSW