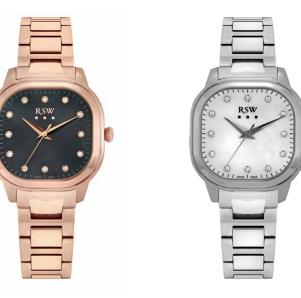

RSWL156-GG-D-1

RSWL156-GG-D-12

RSWL156-SG-D-1

RSWL156-SG-D-9

### RSWL156-SR-D-4

RSWL156-GL-D-1

RSWL156-GL-D-12

RSWL156-SGL-D-1

. . .

RSWL156-SGL-D-9

### RSWL156-SRL-D-4

RSWL156-GG-1

RSWL156-GG-12

RSWL156-SG-1

RSWL156-SG-9

### RSWL156-SR-4

RSWL149-SG-DD-9

RSWL149-SS-DD-7

RSWL149-SG-DD-12

RSWL149-SG-DD-7

RSWL149-GG-DD-7

RSWL149-GG-D-7

RSWL149-SS-D-7