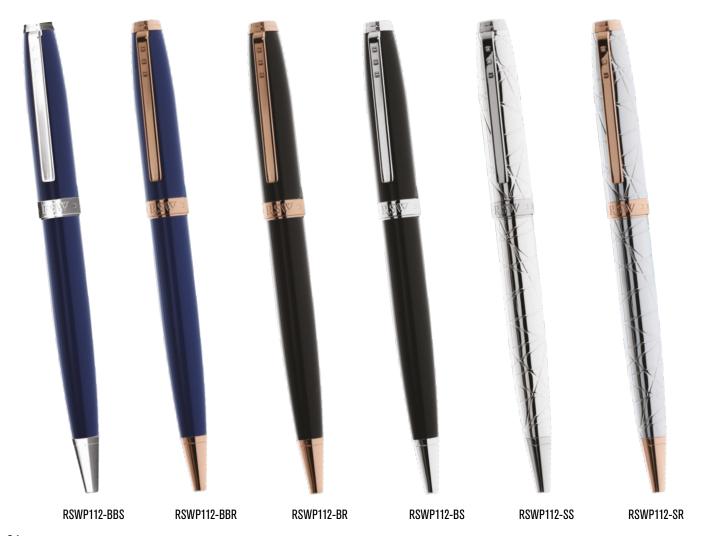

RSWC128-SB-3

RSWC128-SS-9

RSWC128-SL-3

RSWC128-SRL-2

RSWL106-SL-1

ACCESSORIES COLLECTION

RSWP112-SBB

RSWP112-RBB