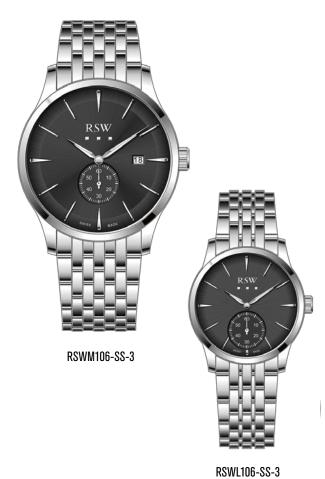

RSWL136-SS-7 RSWL136-SG-1

RSWL136-GG-DD-7

RSWL136-GG-D-7

RSWL136-SS-DD-7

RSWM118-TT-2

RSW

RSWM118-SS-3

RSWM118-SL-3