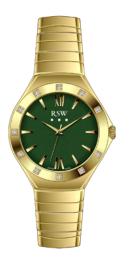

W timepieces are made in Switzerland, designed and produced in the watch valley Le Locle.

In 2018, the brand has been acquired by the Ribawatch Group, the combination of the two companies within a new group will allow to grow the company international development. RSW now have the means to carry out a new vision as we enter an era where the brand is defined by its values and history.









RSWL149-SG-DD-12



RSWL149-SG-DD-7



RSWL149-SG-DD-9











RSWL149-SG-D-9



RSWL149-GG-D-7



RSWL149-SS-D-7











RSWL150-GG-DD-7



RSWL150-GG-DD-9A



RSWL150-SG-DD-12











RSWL150-SG-D-9





RSWL150-GG-D-7

RSWL150-SS-D-7









RSWL151-SL-DD-8









RSWL151-SL-DD-9A







RSWL151-SL-D-9A









RSWL151-SL-D-7





RSWL153-SS-9A







RSWL153-SG-9



RSWL153-GG-12























RSWL153-SG-DD-7



RSWL153-GG-DD-12



RSWL153-SG-DD-9

















RSWL136-GG-7 RSWL136-SR-8

RSWL136-SG-12 RSWL136-SS-3

RSWL136-SS-7 RSWL136-SG-1





RSWL136-GG-DD-7



RSWL136-GG-D-7



RSWL136-SS-DD-7













RSWM118-TT-2



RSW





RSWM118-SS-3











RSWM118-SL-3









RSWM118-SL-1

RSWM118-SRL-9







RSWL114-RR-D-1



RSWL114-SS-D-1



RSWL114-SG-D-1





RSWL114-GG-D-5













RSWL114-SS-1



RSWL114-SR-9



RSWL114-GG-5







RSWM117-TT-2



RSWM117-SS-9













RSWM117-SL-3



RSWM117-SL-1















RSWL115-SG-12 RSWL115-SG-7

RSWL115-GG-7











RSWL115-SR-D-7







RSWM116-SS-1



RSWM116-SS-12



RSWM116-SS-3







RSWM116-SR-9













RSWM116-SRL-9







RSWM116-SL-1

RSWM116-SL-3

6-SI-3







RSWI120-GG-D