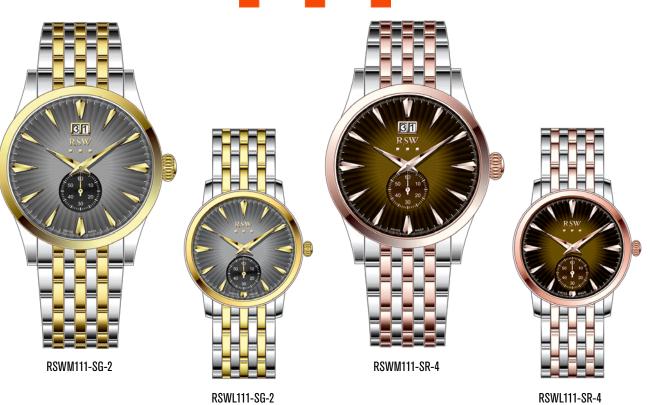

-GG-D-5













RSWL114-SS-1



RSWL114-SR-9



RSWL114-GG-5







RSWM117-TT-2



RSWM117-SS-9













RSWM117-SL-3



RSWM117-SL-1















RSWL115-SG-12 RSWL115-SG-7

RSWL115-GG-7











RSWL115-SR-D-7







RSWM116-SS-1



RSWM116-SS-12



RSWM116-SS-3







RSWM116-SR-9













RSWM116-SRL-9







RSWM116-SL-1

RSWM116-SL-3

6-SI-3







RSWI120-GG-D-7













RSWL120-RR-8



RSWL120-SR-9





RSWL120-SS-7

















RSWM122-SS-9

RSWM122-SS-2

RSWM122-SS-1

RSWM122-SR-2

RSWM122-SL-2

RSWM122-SL-1

## RSW



















RSWM128-SS-3



RSWM128-SS-9



RSWM128-SR-12









RSWM128-SRL-5



RSWM128-SL-3





































RSWM137-SL-12

RSWM137-SL-3

RSWM137-SL-15

RSWM137-BL-9

RSWM137-SL-14

RSWM137-SL-9

## RSW

















RSWL111-SL-9

RSWL111-SL-12

## RSW

















RSWM145-SS-1 RSWM145-SS-3

RSWM145-SS-9

RSWM145-SS-12 RSWM145-SS-9A

















RSWM146-SBR-2 RSWM146-SB-1

RSWM146-SB-12 RSWM146-SB-9A RSWM146-SB-9

























RSWC127-SL-1





















RSWC128-SR-2



RSWC128-SB-3



RSWC128-SS-9









RSWC128-SL-3





RSWC128-SRL-2







































RSWL106-SL-1







ACCESSORIES COLLECTION









RSWP112-SBB

RSWP112-RBB





RSWP112-SB





RSCL212-SW







































RSCL210-SB





RSCL210-GB





RSCL211-RBB



RSCL211-RB





GB-RSW-S























DS-RSW-C







DS-RSW-W