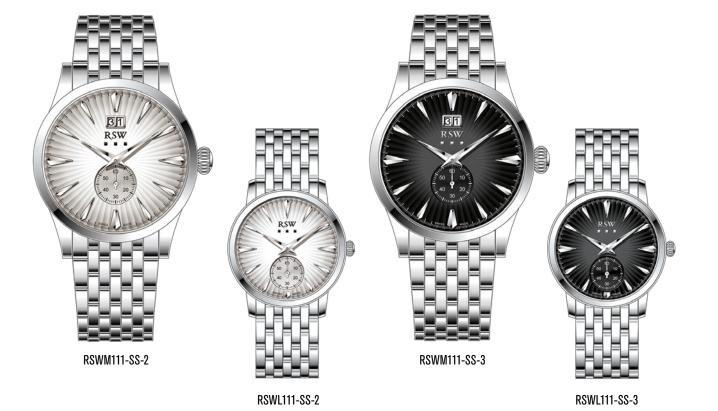

14-GG-D-5













RSWL114-SS-1



RSWL114-SR-9



RSWL114-GG-5







RSWM117-TT-2



RSWM117-SS-9













RSWM117-SL-3



RSWM117-SL-1















RSWL115-SG-12 RSWL115-SG-7

RSWL115-GG-7











RSWL115-SR-D-7







RSWM116-SS-1



RSWM116-SS-12



RSWM116-SS-3







RSWM116-SR-9













RSWM116-SRL-9







RSWM116-SL-1

RSWM116-SL-3

6-SI-3







RSWI120-GG-D-7













RSWL120-RR-8



RSWL120-SR-9





RSWL120-SS-7

















RSWM122-SS-9

RSWM122-SS-2

RSWM122-SS-1

RSWM122-SR-2

RSWM122-SL-2

RSWM122-SL-1

## RSW



















RSWM128-SS-3



RSWM128-SS-9



RSWM128-SR-12









RSWM128-SRL-5



RSWM128-SL-3





































RSWM137-SL-12

RSWM137-SL-3

RSWM137-SL-15

RSWM137-BL-9

RSWM137-SL-14

RSWM137-SL-9

## RSW

















RSWL111-SL-9

RSWL111-SL-12

## RSW

















RSWM145-SS-1 RSWM145-SS-3

RSWM145-SS-9

RSWM145-SS-12 RSWM145-SS-9A

















RSWM146-SBR-2 RSWM146-SB-1

RSWM146-SB-12 RSWM146-SB-9A RSWM146-SB-9

























RSWC127-SL-1





















RSWC128-SR-2



RSWC128-SB-3



RSWC128-SS-9









RSWC128-SL-3





RSWC128-SRL-2







































RSWL106-SL-1







ACCESSORIES COLLECTION









RSWP112-SBB

RSWP112-RBB





RSWP112-SB





RSCL212-SW







































RSCL210-SB





RSCL210-GB





RSCL211-RBB



RSCL211-RB





GB-RSW-S























DS-RSW-C







DS-RSW-W