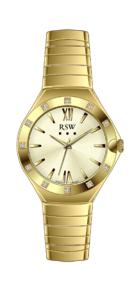

mepieces are made in Switzerland, designed and produced in the watch valley Le Locle.

In 2018, the brand has been acquired by the Ribawatch Group, the combination of the two companies within a new group will allow to grow the company international development. RSW now have the means to carry out a new vision as we enter an era where the brand is defined by its values and history.









RSWL149-SG-DD-12



RSWL149-SG-DD-7



RSWL149-SG-DD-9











RSWL149-SG-D-9



RSWL149-GG-D-7



RSWL149-SS-D-7











RSWL150-GG-DD-7



RSWL150-GG-DD-9A



RSWL150-SG-DD-12











RSWL150-SG-D-9





RSWL150-GG-D-7

RSWL150-SS-D-7









RSWL151-SL-DD-8









RSWL151-SL-DD-9A







RSWL151-SL-D-9A









RSWL151-SL-D-7





RSWL153-SS-9A







RSWL153-SG-9



RSWL153-GG-12























RSWL153-SG-DD-7



RSWL153-GG-DD-12



RSWL153-SG-DD-9

















RSWL136-GG-7 RSWL136-SR-8

RSWL136-SG-12 RSWL136-SS-3

RSWL136-SS-7 RSWL136-SG-1





RSWL136-GG-DD-7



RSWL136-GG-D-7



RSWL136-SS-DD-7













RSWM118-TT-2



RSW





RSWM118-SS-3











RSWM118-SL-3









RSWM118-SL-1

RSWM118-SRL-9







RSWL114-RR-D-1



RSWL114-SS-D-1



RSWL114-SG-D-1





RSWL114-GG-D-5













RSWL114-SS-1



RSWL114-SR-9



RSWL114-GG-5







RSWM117-TT-2



RSWM117-SS-9













RSWM117-SL-3



RSWM117-SL-1















RSWL115-SG-12 RSWL115-SG-7

RSWL115-GG-7











RSWL115-SR-D-7







RSWM116-SS-1



RSWM116-SS-12



RSWM116-SS-3







RSWM116-SR-9













RSWM116-SRL-9







RSWM116-SL-1

RSWM116-SL-3

6-SI-3







RSWI120-GG-D-7