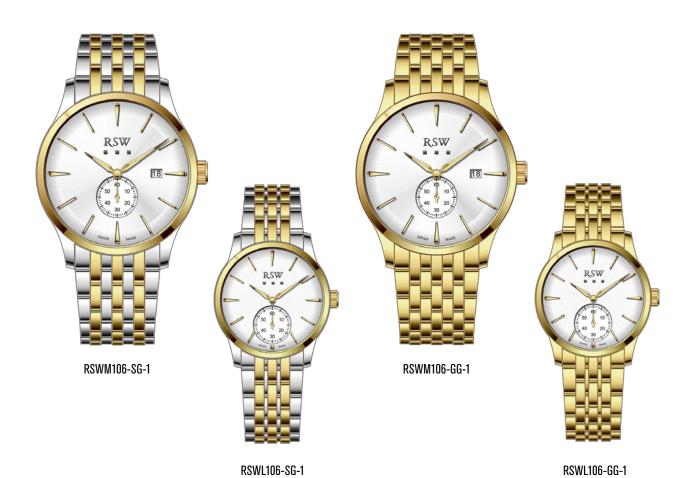

G-D-7













RSWL120-RR-8



RSWL120-SR-9





RSWL120-SS-7

















RSWM122-SS-9

RSWM122-SS-2

RSWM122-SS-1

RSWM122-SR-2

RSWM122-SL-2

RSWM122-SL-1

## RSW



















RSWM128-SS-3



RSWM128-SS-9



RSWM128-SR-12









RSWM128-SRL-5



RSWM128-SL-3





































RSWM137-SL-12

RSWM137-SL-3

RSWM137-SL-15

RSWM137-BL-9

RSWM137-SL-14

RSWM137-SL-9

## RSW

















RSWL111-SL-9

RSWL111-SL-12

## RSW

















RSWM145-SS-1 RSWM145-SS-3

RSWM145-SS-9

RSWM145-SS-12 RSWM145-SS-9A

















RSWM146-SBR-2 RSWM146-SB-1

RSWM146-SB-12 RSWM146-SB-9A RSWM146-SB-9

























RSWC127-SL-1





















RSWC128-SR-2



RSWC128-SB-3



RSWC128-SS-9









RSWC128-SL-3





RSWC128-SRL-2







































RSWL106-SL-1







ACCESSORIES COLLECTION









RSWP112-SBB

RSWP112-RBB





RSWP112-SB





RSCL212-SW







































RSCL210-SB





RSCL210-GB





RSCL211-RBB



RSCL211-RB





GB-RSW-S























DS-RSW-C







DS-RSW-W