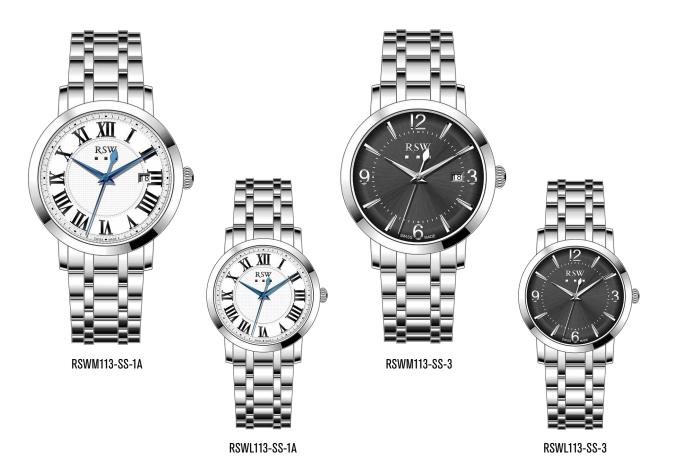

RSWL149-SG-DD-7

RSWL149-SG-DD-9

RSWL149-SG-D-9

RSWL149-GG-D-7

RSWL149-SS-D-7

RSWL150-GG-DD-7

RSWL150-GG-DD-9A

RSWL150-SG-DD-12

RSWL150-GG-D-12

RSWL150-SS-D-7

RSWL151-SGL-DD-12

RSWL151-SL-D-5

RSWL153-SG-1

RSWL153-GG-12

RSWL153-GG-1

RSWL153-SG-D-1

RSWL153-SG-DD-7

RSWL153-GG-DD-12

RSWL153-SG-DD-9

RSWL136-SG-12

RSWL136-SS-3 RSWL136-SS-7 RSWL136-SG-1

RSWL136-GG-D-7

RSWL136-SS-DD-7

RSWL136-SS-D-7