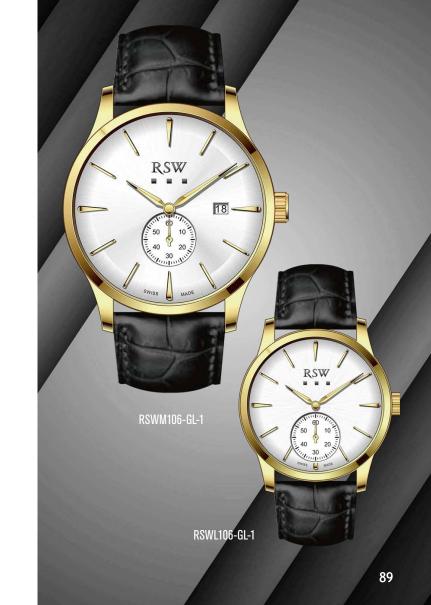

RSWL106-SL-1

RSWM106-SL-3

RSWL106-SL-3

RSWL106-SRL-1

ACCESSORIES COLLECTION

RSWP112-SBB

RSWP112-RBB

RSWP112-SB