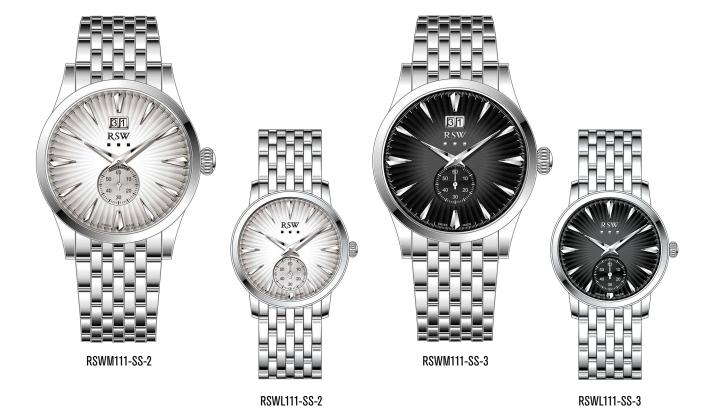

RSWM137-SL-14

RSWM137-SL-9

RSWL111-SL-9

RSWL111-SL-12

RSWM145-SS-1 RSWM145-SS-3

RSWM145-SS-9

RSWM145-SS-12 RSWM145-SS-9A

RSWM146-SBR-2 RSWM146-SB-12 RSWM146-SB-9A RSWM146-SB-1 RSWM146-SB-9