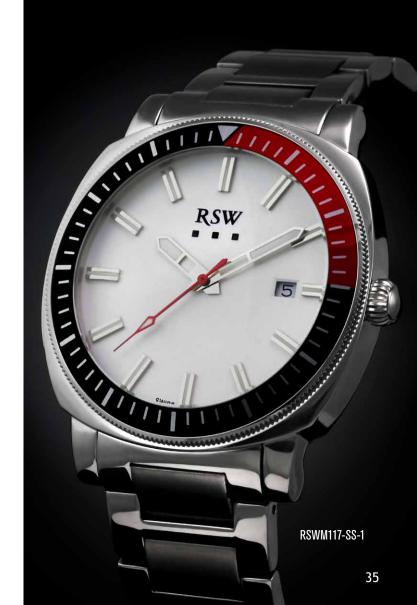

RSWL149-SG-DD-7



RSWL149-SG-DD-9













RSWL149-SG-D-9



RSWL149-GG-D-7



RSWL149-SS-D-7











RSWL150-GG-DD-7



RSWL150-GG-DD-9A



RSWL150-SG-DD-12









RSWL150-GG-D-12









RSWL150-SS-D-7

















RSWL151-SGL-DD-12















RSWL151-SL-D-5













RSWL153-SG-1



RSWL153-GG-12









RSWL153-GG-1











RSWL153-SG-D-1















RSWL153-SG-DD-7



RSWL153-GG-DD-12



RSWL153-SG-DD-9











RSWL136-SG-12







RSWL136-SS-3 RSWL136-SS-7 RSWL136-SG-1









RSWL136-GG-D-7



RSWL136-SS-DD-7



RSWL136-SS-D-7



RSWL136-SS-DD-12



RSWL136-SS-D-12





RSWM118-TT-2



















RSWM118-SRL-9































RSWL114-SR-9









RSWL114-RR-1

RSWL114-SS-1





RSWM117-TT-2



RSWM117-SS-9















RSWM117-SL-3















RSWL115-SG-12





RSWL115-SG-7 RSWL115-GG-7





RSWL115-SS-D-7





RSWL115-SG-D-7

RSWL115-SR-D-7





















RSWM116-SL-1



RSWM116-SL-3















RSWI120-GG-D-7





RSWL120-SG-D-7 RSWL120-RR-D-8

























RSWM122-SS-2



RSWM122-SS-1



RSWM122-SR-2



RSWM122-SL-2



RSWM122-SL-1















RSWM128-SR-5

















RSWM128-SRL-5



RSWM128-SL-3

















RSWM137-SS-14

















RSWM137-SL-12

RSWM137-SL-3

RSWM137-SL-15

RSWM137-BL-9

RSWM137-SL-14

RSWM137-SL-9













RSWL111-SL-9



RSWL111-SL-12

















RSWM145-SS-1 RSWM145-SS-3

RSWM145-SS-9

RSWM145-SS-12 RSWM145-SS-9A













RSWM146-SBR-2 RSWM146-SB-12 RSWM146-SB-9A RSWM146-SB-1 RSWM146-SB-9







RSWC127-GG-3



RSWC12