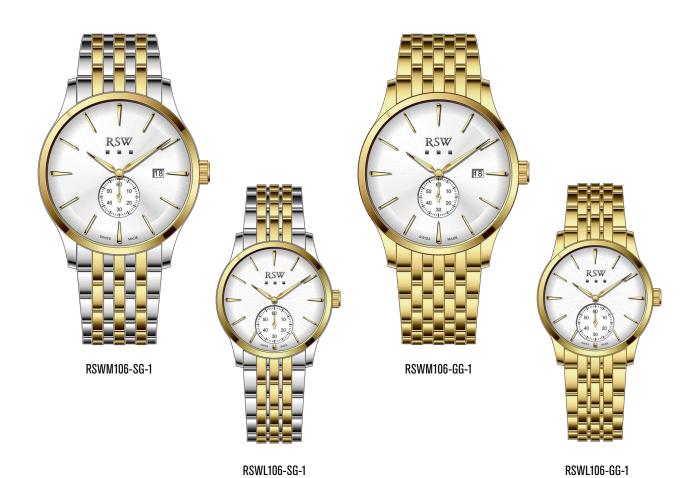

RSWL106-SL-1

RSWM106-SL-3

RSWL106-SL-3

RSWL106-SRL-1

ACCESSORIES COLLECTION

RSWP112-SBB

RSWP112-RBB

RSWP112-SB