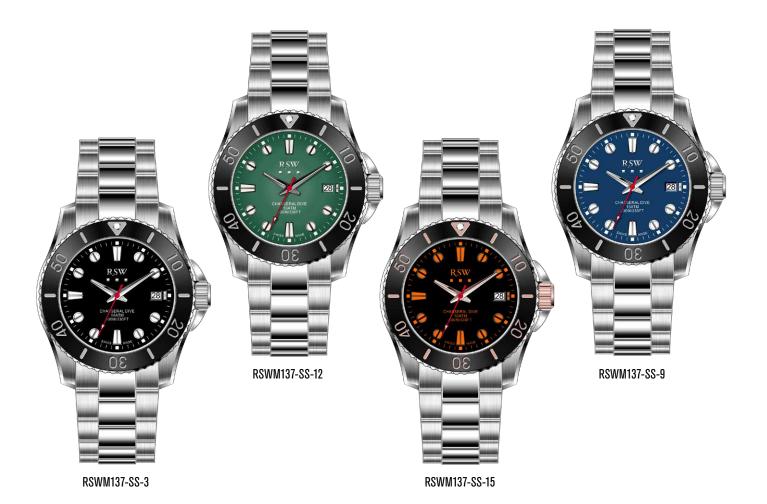

RSWM128-SR-5

RSWM128-SRL-5

RSWM128-SL-3

RSWM137-SS-14

RSWM137-SL-12

RSWM137-SL-3

RSWM137-SL-15

RSWM137-BL-9