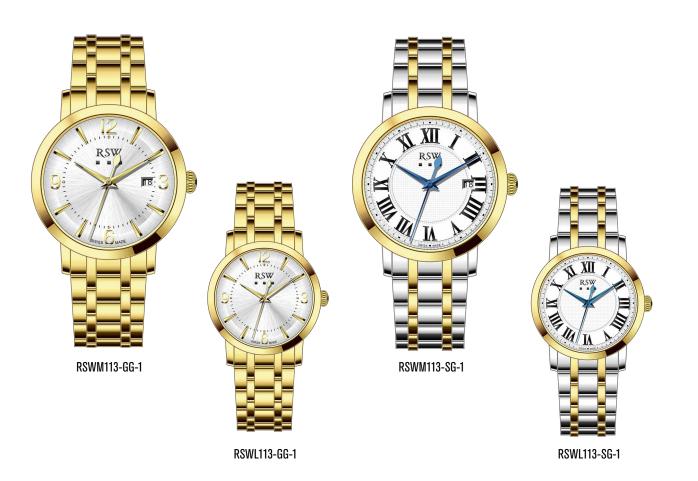

RSWL149-SG-DD-7

RSWL149-SG-DD-9

RSWL149-SG-D-9

RSWL149-GG-D-7

RSWL149-SS-D-7

RSWL150-GG-DD-7

RSWL150-GG-DD-9A

RSWL150-SG-DD-12

RSWL150-GG-D-12

RSWL150-SS-D-7

RSWL151-SGL-DD-12

RSWL151-SL-D-5

RSWL153-SG-1

RSWL153-GG-12

RSWL153-GG-1

RSWL153-SG-D-1

RSWL153-SG-DD-7

RSWL153-GG-DD-12

RSWL153-SG-DD-9

RSWL136-SG-12

RSWL136-SS-3 RSWL136-SS-7 RSWL136-SG-1

RSWL136-GG-D-7

RSWL136-SS-DD-7

RSWL136-SS-D-7