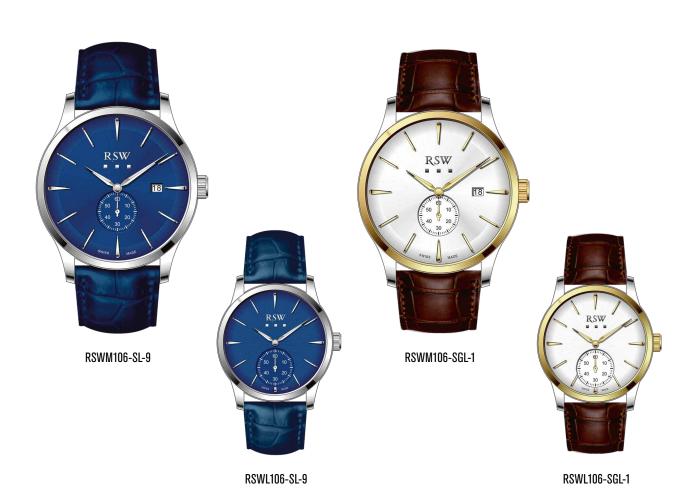

RSWL106-SL-1

RSWM106-SL-3

RSWL106-SL-3

RSWL106-SRL-1

ACCESSORIES COLLECTION

RSWP112-SBB

RSWP112-RBB

RSWP112-SB